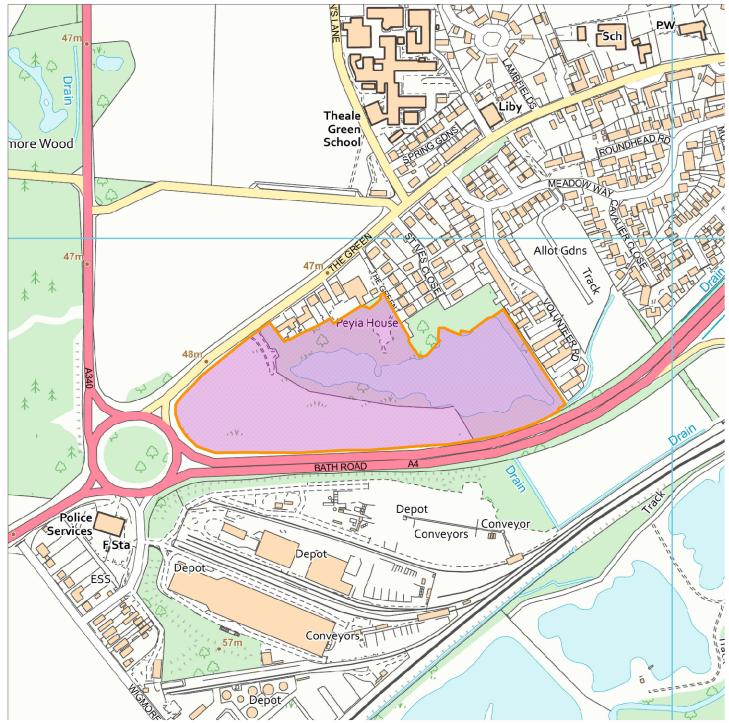

## 21/03256/RESMAJ

## Lakeside, The Green, Theale (RG7 5DR)

## **Map Centre Coordinates:**

Reproduced from the Ordnance Survey map with the permission of the Controller of Her Majesty's Stationery Office © Crown Copyright 2003.

Unauthorised reproduction infringes Crown Copyright and may lead to prosecution or civil proceedings .